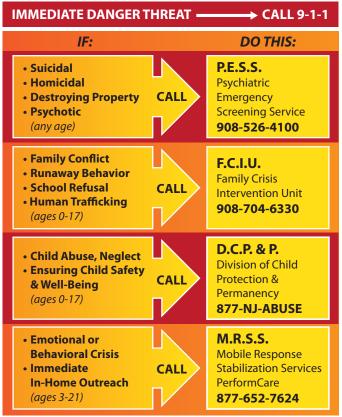

#### **YOUTH 24 HOUR CRISIS INTERVENTION**

| IMMEDIATE DANGER THREAT                                                                       |      |                                                                                      |  |
|-----------------------------------------------------------------------------------------------|------|--------------------------------------------------------------------------------------|--|
| IF:                                                                                           |      | DO THIS:                                                                             |  |
| Suicidal     Homicidal     Destroying Property     Psychotic     (any age)                    | CALL | P.E.S.S.<br>Psychiatric<br>Emergency<br>Screening Service<br>908-526-4100            |  |
| Family Conflict     Runaway Behavior     School Refusal     Human Trafficking     (ages 0-17) | CALL | F.C.I.U.<br>Family Crisis<br>Intervention Unit<br>908-704-6330                       |  |
| Child Abuse, Neglect     Ensuring Child Safety     & Well-Being     (ages 0-17)               | CALL | D.C.P. & P.<br>Division of Child<br>Protection &<br>Permanency<br>877-NJ-ABUSE       |  |
| Emotional or<br>Behavioral Crisis     Immediate     In-Home Outreach<br>(ages 3-21)           | CALL | M.R.S.S.<br>Mobile Response<br>Stabilization Services<br>PerformCare<br>877-652-7624 |  |